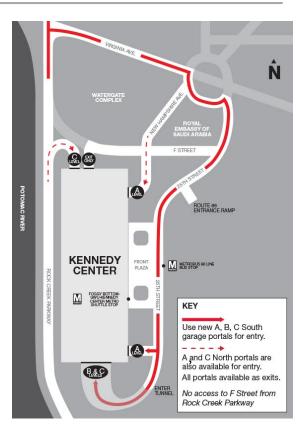

## **Parking Information**

Use our South A,B,C portals for parking. The C North Entrance will only be accessible from northbound Rock Creek and Potomac Parkway, while the A and B North entrances will be accessible from F Street, NW. All garage portals will be available for exiting. There is no access to F Street from Rock Creek Parkway.